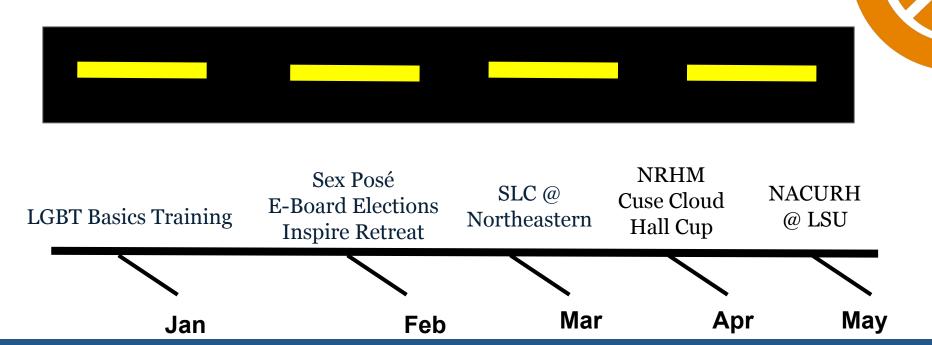

| Dellplain    | 16 |                                            | BBB        | 85 |
| Wall to the same of the same o | Ernie        | 20 |                                            | Shaw/Lyons | 94 |







#### **Timeline for Semester**



#### **Hall Council Meeting Times**

Each hall council needs to send an email to Sadia at <a href="mailto:sahmedo7@syr.edu">sahmedo7@syr.edu</a> with your finalized Hall Council Meeting time